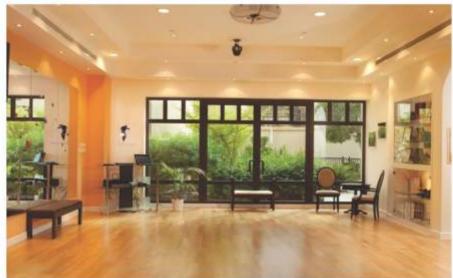

#### PRIVATE VILLA - GREEN COMMUNITY

We were engaged by the Client to ensure that the approved design intent is translated faithfully to the final scheme.

Magnus Interiors installed false ceilings, the decorative finishes and the toilet finishes in this unique and ultra-modern residence of approximately 4985 square foot. Magnus Interiors was also involved in coordinating the fitted Joinery works and the wet areas of the project; the bathrooms and the kitchen. This process included consultation in material selection, intricate design of each fixture, generating shop drawings, project managing and coordinating the installation of fixtures on site. The end result was a high quality luxury residential space.