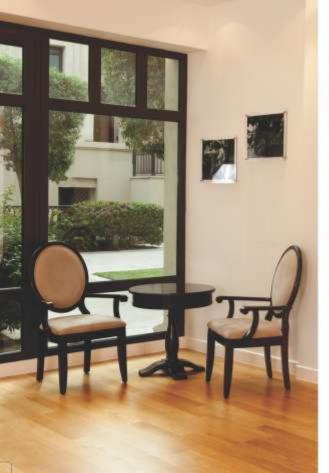

#### PRIVATE VILLA - GREEN COMMUNITY

We were engaged by the Client to ensure that the approved design intent is translated faithfully to the final scheme.

Magnus Interiors installed false ceilings, the decorative finishes and the toilet finishes in this unique and ultra-modern residence of approximately 4985 square foot. Magnus Interiors was also involved in coordinating the fitted Joinery works and the wet areas of the project; the bathrooms and the kitchen. This process included consultation in material selection, intricate design of each fixture, generating shop drawings, project managing and coordinating the installation of fixtures on site. The end result was a high quality luxury residential space.