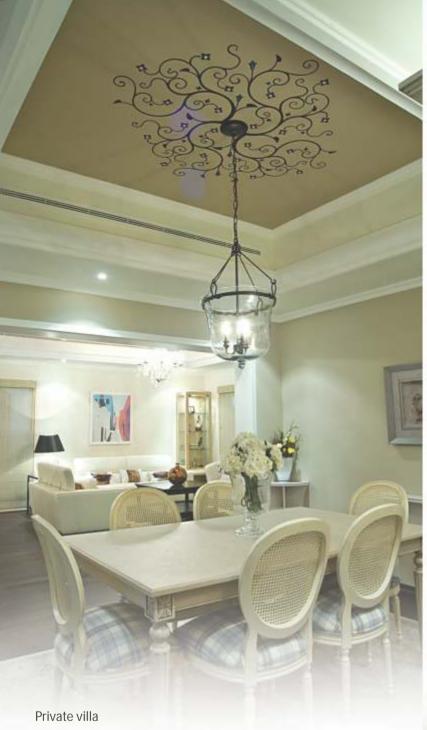

#### PRIVATE VILLA - GREEN COMMUNITY

We were engaged by the Client to ensure that the approved design intent is translated faithfully to the final scheme.

Magnus Interiors installed false ceilings, the decorative finishes and the toilet finishes in this unique and ultra-modern residence of approximately 4985 square foot. Magnus Interiors was also involved in coordinating the fitted Joinery works and the wet areas of the project; the bathrooms and the kitchen. This process included consultation in material selection, intricate design of each fixture, generating shop drawings, project managing and coordinating the installation of fixtures on site. The end result was a high quality luxury residential space.