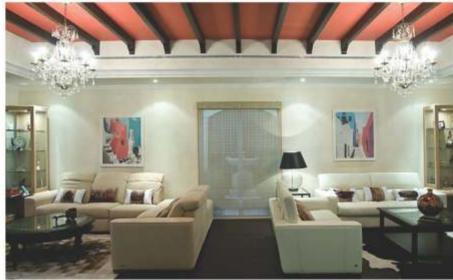

#### PRIVATE VILLA - GREEN COMMUNITY

We were engaged by the Client to ensure that the approved design intent is translated faithfully to the final scheme.

Magnus Interiors installed false ceilings, the decorative finishes and the toilet finishes in this unique and ultra-modern residence of approximately 4985 square foot. Magnus Interiors was also involved in coordinating the fitted Joinery works and the wet areas of the project; the bathrooms and the kitchen. This process included consultation in material selection, intricate design of each fixture, generating shop drawings, project managing and coordinating the installation of fixtures on site. The end result was a high quality luxury residential space.