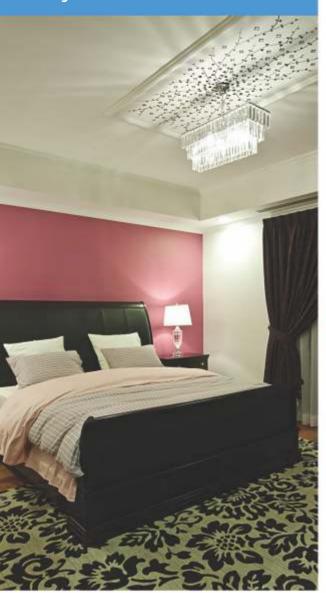

#### PRIVATE VILLA - GREEN COMMUNITY

We were engaged by the Client to ensure that the approved design intent is translated faithfully to the final scheme.

Magnus Interiors installed false ceilings, the decorative finishes and the toilet finishes in this unique and ultra-modern residence of approximately 4985 square foot. Magnus Interiors was also involved in coordinating the fitted Joinery works and the wet areas of the project; the bathrooms and the kitchen. This process included consultation in material selection, intricate design of each fixture, generating shop drawings, project managing and coordinating the installation of fixtures on site. The end result was a high quality luxury residential space.