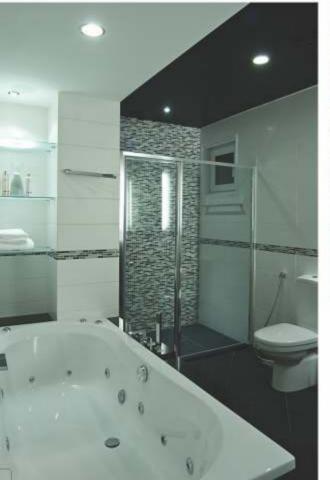

#### PRIVATE VILLA - GREEN COMMUNITY

We were engaged by the Client to ensure that the approved design intent is translated faithfully to the final scheme.

Magnus Interiors installed false ceilings, the decorative finishes and the toilet finishes in this unique and ultra-modern residence of approximately 4985 square foot. Magnus Interiors was also involved in coordinating the fitted Joinery works and the wet areas of the project; the bathrooms and the kitchen. This process included consultation in material selection, intricate design of each fixture, generating shop drawings, project managing and coordinating the installation of fixtures on site. The end result was a high quality luxury residential space.